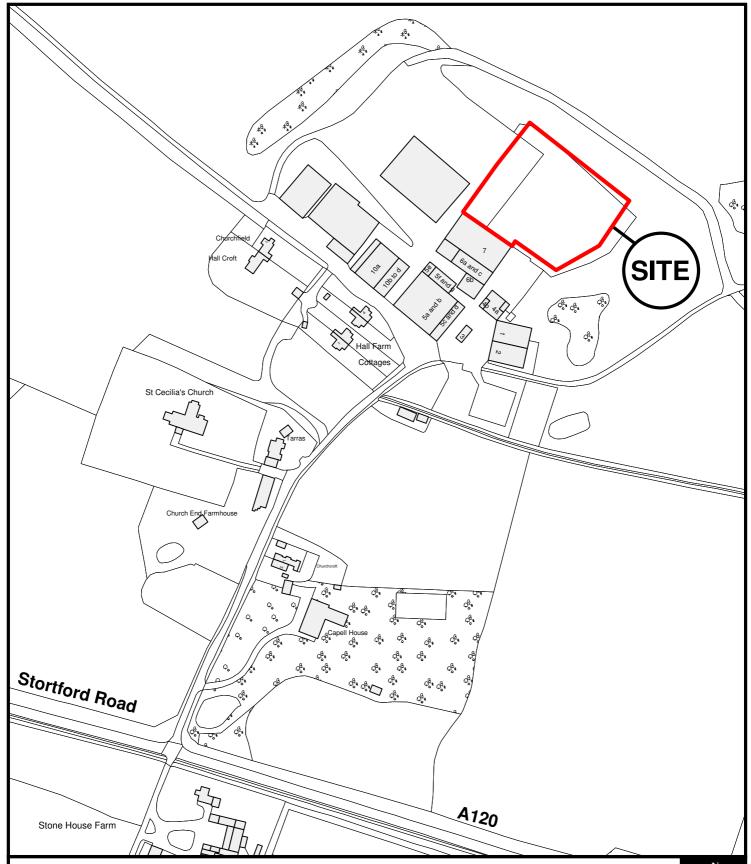

East Herts Council Wallfields Pegs Lane Hertford SG13 8EQ Tel: 01279 655261

Address: Hadham Industrial Estate, Church End, Little Hadham, SG11 2DY

Reference: 3/15/1584/FUL

Scale: 1:2500 O.S Sheet: TL4422